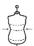

## Recycled cotton denim look large shopper

- Durable large bag, made from recycled cotton and recycled polyester.
- Resistant handles made from the same material as the body of the
- Recycled material: for a beautiful and stable denim colour.

70% recycled cotton/30% recycled polyester. The handles are made from the same material as the body of the bag. As it is recycled, the material does not lose its colour.

One Size

# Recycled cotton denim look large shopper

### Dimensions (cm)

| Measurements in cm          | One size |
|-----------------------------|----------|
| AU09 - Depth of bottom part | 14.00    |
| AU12 - Total height         | 37.00    |
| AU14 - Handle length        | 70.00    |
| AU24 - Handle height        | 30.00    |
| AU28 - Bottom width         | 49.00    |

## Recycled cotton denim look large shopper