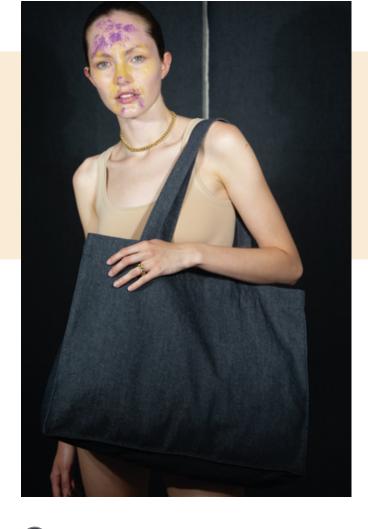

## Recycled cotton denim look large shopper

- Durable large bag, made from recycled cotton and recycled polyester.
- Resistant handles made from the same material as the body of the
- Recycled material: for a beautiful and stable denim colour.

70% recycled cotton/30% recycled polyester. The handles are made from the same material as the body of the bag. As it is recycled, the material does not lose its colour.

One Size

# Recycled cotton denim look large shopper

## Recycled cotton denim look large shopper