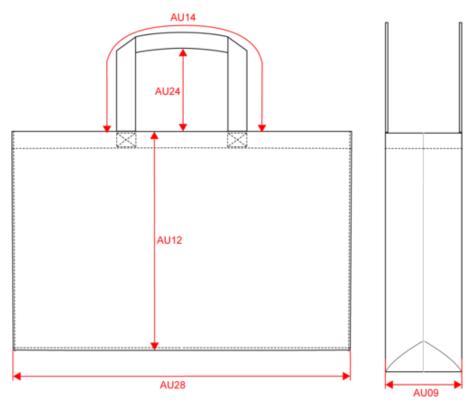

### Dimensions (cm)

| Measurements in cm          | One size |
|-----------------------------|----------|
| AU09 - Depth of bottom part | 14.00    |
| AU12 - Total height         | 37.00    |
| AU14 - Handle length        | 70.00    |
| AU24 - Handle height        | 30.00    |
| AU28 - Bottom width         | 49.00    |